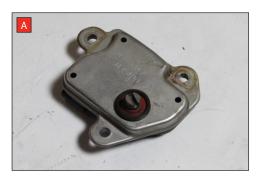

Estimated Fitting Time: 60 Minutes

- A) Remove the electronic actuator from the original exhaust.
- B) On the scorpion product fit the fixing bow into the valve and use the actuator to secure the bow in place.
- C) Use the M6 bolts and washers to fasten the actuator to the valve ensuring the two straights on the fixing bow fit between the grooves on both of the posts.