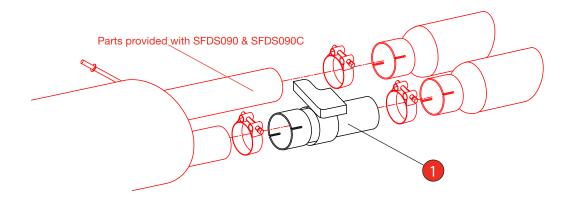

Estimated Fitting Time: 60 Minutes

| PART NO.   | DESCRIPTION                   | QTY                                |  |  |  |  |  |
|------------|-------------------------------|------------------------------------|--|--|--|--|--|
| 1299FD     | Valved Trim Connecting Pipe 1 |                                    |  |  |  |  |  |
| Fit Kit    |                               |                                    |  |  |  |  |  |
| Z017.12783 | Valve fixing bow              | 1                                  |  |  |  |  |  |
|            | 1299FD                        | 1299FD Valved Trim Connecting Pipe |  |  |  |  |  |