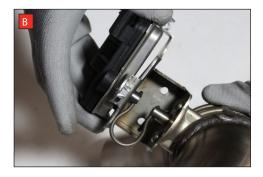

Estimated Fitting Time: 60 Minutes

- A) Remove the electronic actuator from the original exhaust.
- B) On the scorpion product fit the fixing bow into the valve and use the actuator to secure the bow in place.
- C) Use the M6 bolts and washers to fasten the actuator to the valve ensuring the two straights on the fixing bow fit between the grooves on both of the posts.