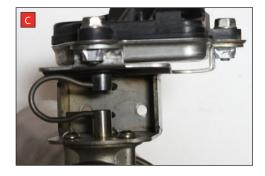

Estimated Fitting Time: 60 Minutes

- A) Remove the electronic actuator from the original exhaust.
- B) On the scorpion product fit the fixing bow into the valve and use the actuator to secure the bow in place.
- C) Use the M6 bolts and washers to fasten the actuator to the valve ensuring the two straights on the fixing bow fit between the grooves on both of the posts.